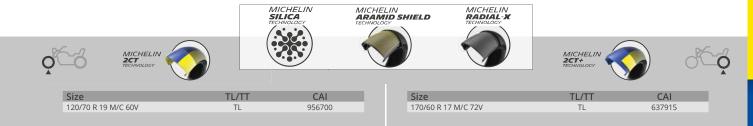

## THE CUSTOM-DESIGNED TIRE FOR THE FIRST HARLEY-DAVIDSON® ADVENTURE TOURING MOTORCYCLE

HIGH-SPEED STABILITY

Integration of MICHELIN Aramid Shield and MICHELIN 2CT+ Technology in the rear tire provides a new level of on-road stability.

HARLEY-DAVIDSON

HARLEY DAVIDSON: PAN AMERICA

MICHELIN SCORCHER ADVENTURE