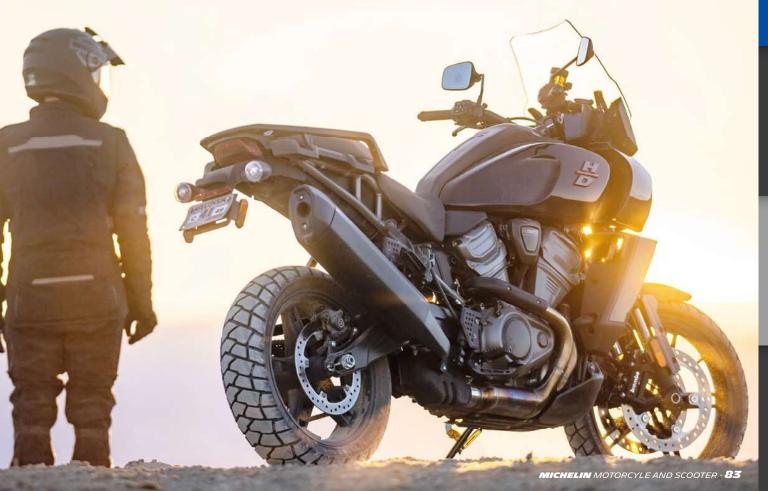

## THE CUSTOM-DESIGNED TIRE FOR THE FIRST HARLEY-DAVIDSON® ADVENTURE TOURING MOTORCYCLE

HIGH-SPEED STABILITY

Integration of MICHELIN Aramid Shield and MICHELIN 2CT+ Technology in the rear tire provides a new level of on-road stability.

HARLEY-DAVIDSON

HARLEY DAVIDSON: PAN AMERICA

MICHELIN SCORCHER ADVENTURE