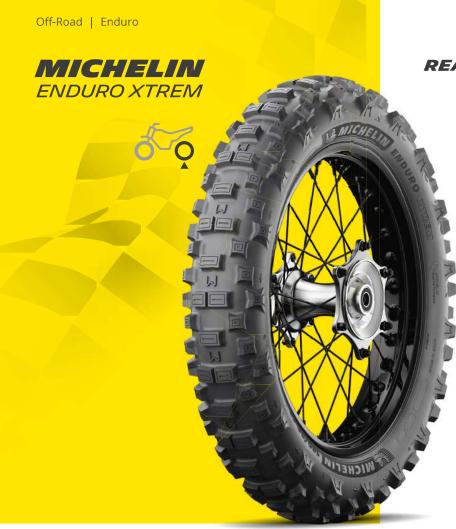

**REAR ENDURO TIRE USED BY** CHAMPIONS(1)

## **CONTROL AND TRACTION**

An exclusive compound mix which offers excellent grip and traction particularly riding uphill and braking. Extremely versatile thanks to the innovative design of the MICHELIN Enduro Medium tire tread pattern.