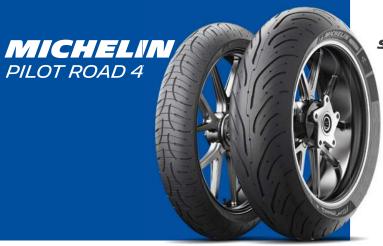

## SAFETY AND RIDING ENJOYMENT ON **DRY AND WET SURFACES**



## **BUILT FOR SAFETY ON WET SURFACES**

The patented MICHELIN Water Brake Technology provides enhanced grip on wet roads and slippery surfaces.



## **DESIGNED FOR HIGHER MILEAGE**

Rubber compounds created to make the tire longer-lasting than the previous generation.

URBAN

ROAD



















| Size                   | TL/TT | CAI    |
|------------------------|-------|--------|
| 120/70 ZR 17 M/C (58W) | TL    | 103565 |
|                        |       |        |

| Size                   | TL/TT | CAI    |
|------------------------|-------|--------|
| 160/60 ZR 17 M/C (69W) | TL    | 099715 |
| 180/55 ZR 17 M/C (73W) | TL    | 694117 |
| 190/50 ZR 17 M/C (73W) | TL    | 866175 |
| 190/55 ZR 17 M/C (75W) | TL    | 0